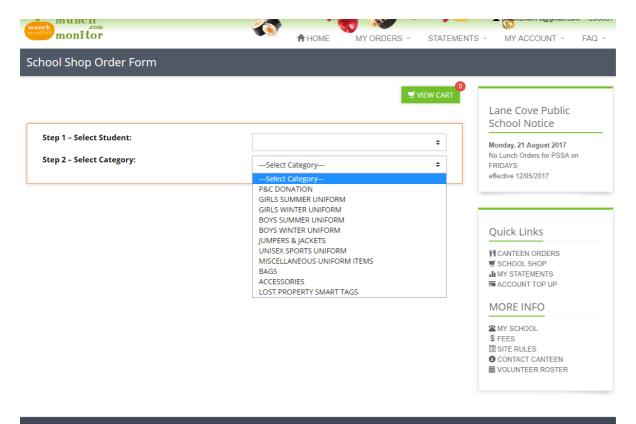

|                                |          |        |         |
|                  |                                         |                                |          |        |         |
|                  | I have read & agree to the Terms of Use |                                |          |        |         |
|                  |                                         | Create Your Ac                 | count    |        |         |
|                  |                                         | Create your Ac                 | count    |        |         |

## ONCE YOU HAVE COMPLETED YOUR REGISTRATION AND LOGGED IN, YOU WILL SEE YOU CAN SHOP AT THE CANTEEN OR SCHOOL SHOP, WHICH IS THE UNIFORM SHOP.



## SELECT YOUR CHILD'S NAME AND CATEGORY.....HAPPY SHOPPING!!!