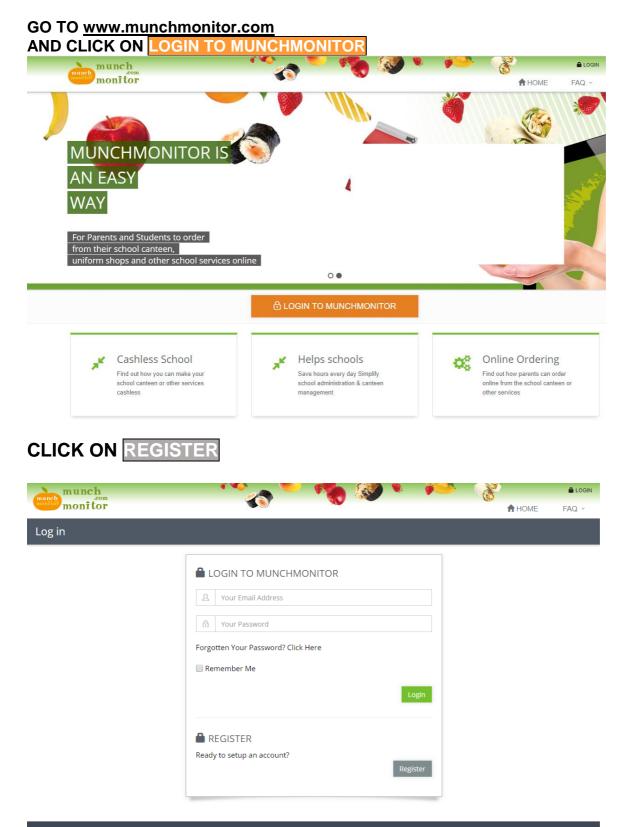

## **MUNCH MONITOR**

Ordering through your personal Munch Monitor account is an easy and convenient way to get your uniform items. Munch Monitor orders are processed Tuesday to Thursday and orders are given to teachers who in turn pass on to your child, or place in their bag. If there is an issue with sizing we are happy to exchange or refund in store with receipt and all tags remaining.

Munch Monitor is also used to order lunches from our Canteen and opening an account is very simple, please see instructions below.