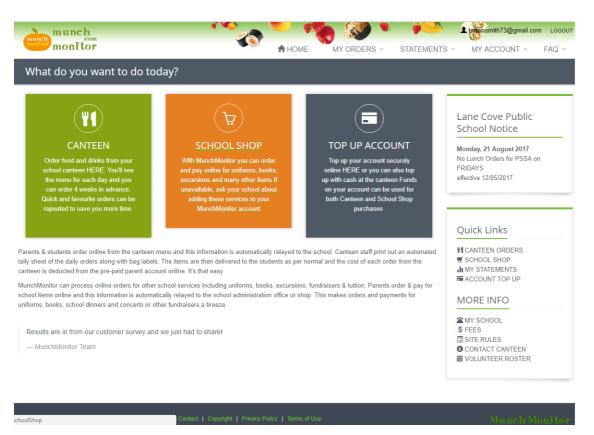

## ONCE YOU HAVE COMPLETED YOUR REGISTRATION AND LOGGED IN, YOU WILL SEE YOU CAN SHOP AT THE CANTEEN OR SCHOOL SHOP, WHICH IS THE UNIFORM SHOP.